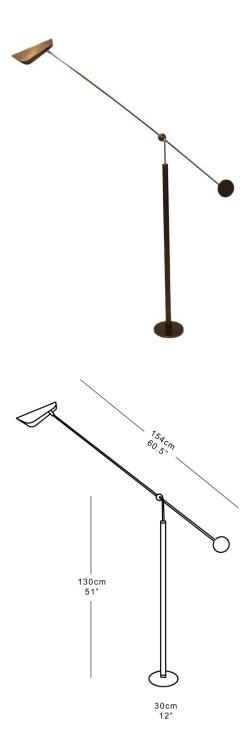

## **BIRDIE FLOOR LAMP**

The Birdie Floor Lamp combines elegance, movement and simplicity in this modernist inspired piece. The jaunty abstract Birdie shade, which houses the LED spotlight, can be moved and re-directed, as can the long, graphic counterbalanced arm.

Shown in black with antique brass details.

#### Dimensions

Height 130cm 51" Width 154cm 60.5" Weight 8kg 18lbs

**Finishes** Satin brass, antique brass, bronze