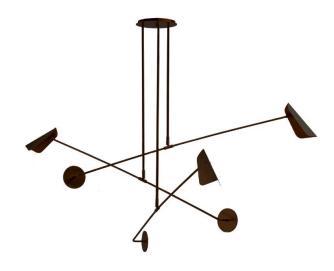

### BIRDIE FLIGHT CHANDELIER

The modernist Birdie Flight Chandelier is an abstract poetic design, a flight of fancy which suggests the movement of birds in flight. Movement and change lie at the heart of this elegant design, the articulated arms and Birdie shades allowing the shape of the chandelier to be constantly refreshed. The stylised Birdie lights, and the three horizontal branch arms, can all be rotated, moved vertically and re-ordered, to create an ever changing graphic visual pattern.

Shown in bronze.