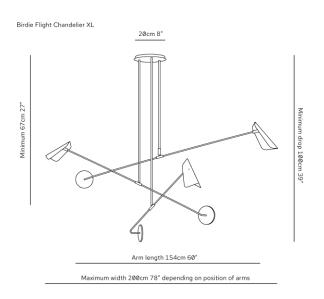

#### **Dimensions**

Medium XL

Height 100cm 39" Height 100cm 39"
Width 120cm 47" Width 200cm 78"
Weight 6kg 13lbs Weight 7kg 15lbs