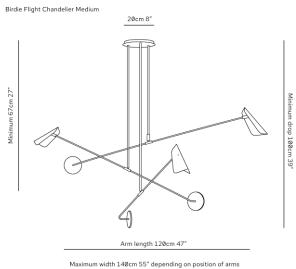

#### **Dimensions**

Medium XL

Height 100cm 39" Height 100cm 39"
Width 120cm 47" Width 200cm 78"
Weight 6kg 13lbs Weight 7kg 15lbs