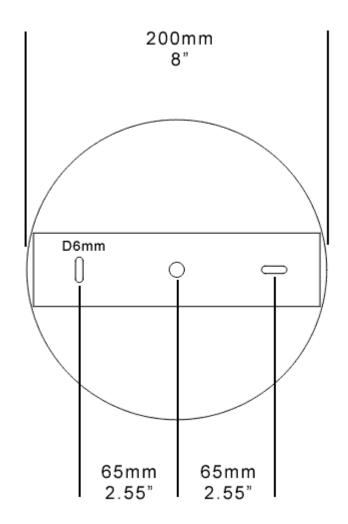

rds in flight. Movement and change lie at the heart of this elegant design, the articulated arms and Birdie shades allowing the shape of the chandelier to be constantly refreshed. The stylised Birdie lights, and the three horizontal branch arms, can all be rotated, moved vertically and re-ordered, to create an ever changing graphic visual pattern.

Shown in bronze.

#### **Dimensions**

Medium XL

Height 100cm 39" Height 100cm 39"
Width 120cm 47" Width 200cm 78"
Weight 6kg 13lbs Weight 7kg 15lbs

#### **Finishes Available**

Black arms with satin brass, antique brass or bronze shade and details.

#### **Materials**

Solid brass and powder coated steel.

#### **Dimming**

Yes

#### Lamping

3x G9 LED Max 7W corn cob 120V

Made in England







# **MARTIN HUXFORD**

## **CEILING FITTING**