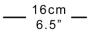

# MARTIN HUXFORD

## **BIBENDUM WALL LIGHT**

The Bibendum wall light features two fine cotton shades, held between a pair of metal curves hand finished in a range of colours and metals. A coordinating curved backing plate and wall mount complete the fixture. Each light is made to order in a wide selection of metal finishes, and shade colours to suit the individual client.

Shown in satin brass with charcoal cotton shades.

### Dimensions

Height 19cm 8" Width 32cm 12.5" Depth 16cm 6.5" Weight 1kg 2lbs

### Finishes

Satin brass, antique brass, bronze.

## Materials

Solid brass, steel.

### Dimming

Yes

Lamping 2x E12 LED Max 7W 230V.

Handmade in England





32cm 12.5"





www.martinhuxford.com +44 (0)1903 740134 info@martinhuxford.com

Martin Huxford Unit 11 Water Lane Trading Estate Storrington West Sussex RH20 3EA UK

| 19cm 8"

# MARTIN HUXFORD

# WALL FITTING



www.martinhuxford.com +44 (0)1903 740134 info@martinhuxford.com