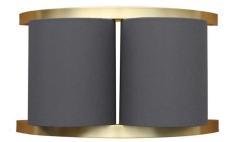

## **BIBENDUM WALL LIGHT**

The Bibendum wall light features two fine cotton shades, held between a pair of metal curves hand finished in a range of colours and metals. A coordinating curved backing plate and wall mount complete the fixture. Each light is made to order in a wide selection of metal finishes, and shade colours to suit the individual client.

Shown in satin brass with charcoal cotton shades.