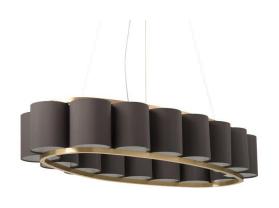

### **BIBENDUM OVAL CHANDELIER**

Martin Huxford has designed an oval shaped frame for his latest Bibendum chandelier, elongating the signature curvaceous form to create an imposing and elegant light fitting. The two hand shaped oval brass frames, create the elliptical form which holds the multiple shades, giving this design its distinctive, modernist look.

Shown in satin brass with charcoal cotton shades.

Height 21cm 8" Length 120cm 47" Width 62cm 24.5" Shades 15cm x 13cm 6" x 5" Weight 8.5kg 19lbs