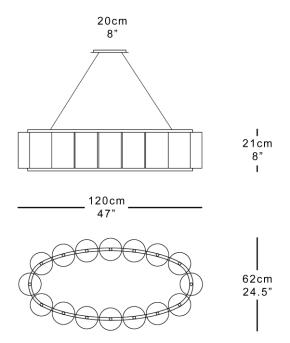

Shown in satin brass with charcoal cotton shades.

Height 21cm 8" Length 120cm 47" Width 62cm 24.5" Shades 15cm x 13cm 6" x 5" Weight 8.5kg 19lbs