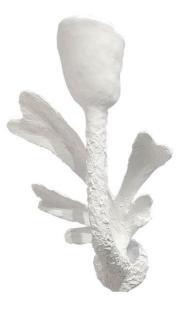

### ARBOUR WALL SCONCE

The Arbour wall sconce unfurls its abstract organic forms to command the space, with an audacious blend of the contemporary, the classical, and the natural world. Sculpting in plaster, Martin has pushed the transformative potential of this traditional material to create an animated design, both plantlike and architectural.

Shown in Plaster White.