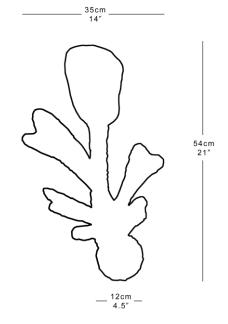

### Dimensions

Height 54cm 21" Width 35cm 14" Depth 24cm 9.5" Weight 4kg 9lbs

**Finishes** Plaster White with shades highlighted in Gold Leaf

Materials Hand sculpted Jesmonite