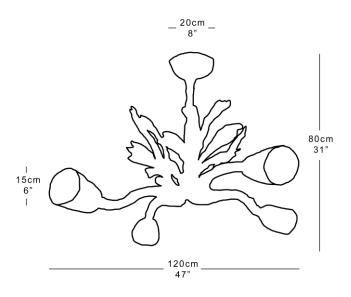

#### Dimensions

Height 80cm 31" Width 120cm 47" Depth 120cm 47" Weight 23kg 50lbs