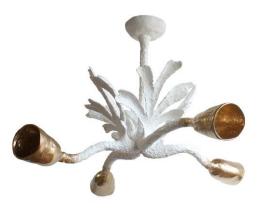

# ARBOUR CHANDELIER

The statement Arbour Chandelier unfurls its abstract organic forms to command the space, with an audacious blend of the contemporary, the classical, and the natural world.

Shown in Plaster White with shades highlighted in Gold Leaf.

### Finishes

Plaster White with shades highlighted in Gold Leaf

Materials Hand sculpted Jesmonite