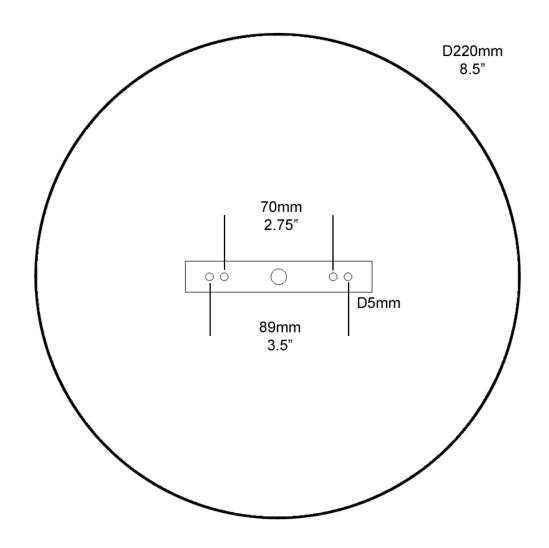

## MARTIN HUXFORD

### **AMBERLEY LANTERN**

The Amberley Lantern showcases Martin's distinctive handcrafted style, interweaving references to classical English heritage, natural flora and simple sculpted modernity. Especially suited to hallways an dining-kitchens, the Amberley lantern is available in plaster white and dark bronze, with custom colour options for your projects on request

#### **Dimensions**

Height 59cm 23" Diameter 36cm 13" Weight 5Kg 11lbs

#### **Finishes**

Plaster White, Bronze. Enquire for gilding and hand painted colours.

#### **Materials**

Hand made in plaster with eco resin, natural quartz crystal.

#### **Dimming**

Yes

#### Lamping

E12 LED Golfball Max 12W 12OV

Handmade in England





# MARTIN HUXFORD

## **CEILING FITTING**