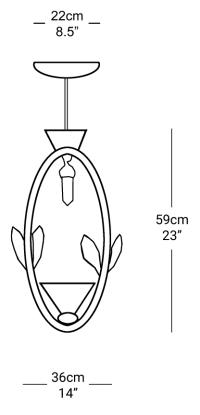

## MARTIN HUXFORD

### **AMBERLEY LANTERN**

The Amberley Lantern showcases Martin's distinctive handcrafted style, interweaving references to classical English heritage, natural flora and simple sculpted modernity. Especially suited to hallways an dining-kitchens, the Amberley lantern is available in plaster white and dark bronze, with custom colour options for your projects on request

#### **Dimensions**

Height 59cm 23" Diameter 36cm 13" Weight 5Kg 11lbs

#### **Finishes**

Plaster White, Bronze. Enquire for gilding and hand painted colours.

#### **Materials**

Hand made in plaster with eco resin, natural quartz crystal.

#### **Dimming**

Yes

#### Lamping

E12 LED Golfball Max 12W 12OV

Handmade in England





# MARTIN HUXFORD

## **CEILING FITTING**