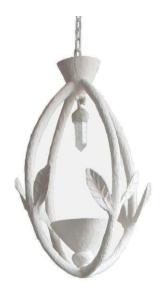

### **AMBERLEY LANTERN**

The Amberley Lantern showcases Martin's distinctive handcrafted style, interweaving references to classical English heritage, natural flora and simple sculpted modernity. Especially suited to hallways an dining-kitchens, the Amberley lantern is available in plaster white and dark bronze, with custom colour options for your projects on request

#### **Finishes**

Plaster White, Bronze. Enquire for gilding and hand painted colours.

#### **Materials**

Hand made in plaster with eco resin, natural quartz crystal.