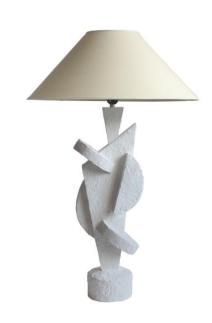

## ACROBAT TABLE LAMP

The sculpture for this lamp was created by Martin Huxford to embody his dynamic process of creation, where the final shape emerges from an exploration of movement, a breaking down and a gradual building of the final form. Acrobat captures this sense of flow, of geometric accents and fluid movement.

Shown with 20" natural cotton shade.

#### **Materials & Finishes**

Hand cast Jesmonite