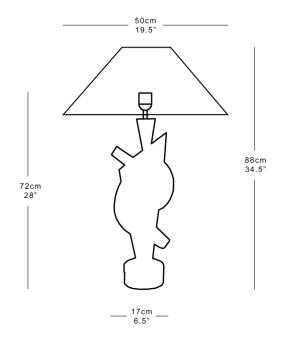

#### **Dimensions**

Height 61cm 24" excluding shade Width 17cm 7" Depth 14cm 5.5" Weight 9kg 20lbs Recommended shade 50x20cm 20x8"